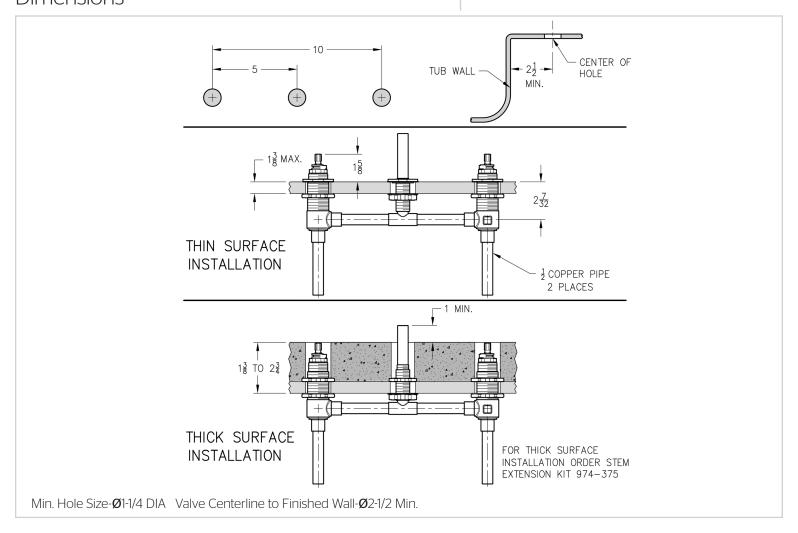

# Pfister

## Pfirst Series™

Roman Tub Valve

OX6-O5OR Finish(XX) JX6-050R Finish(XX)

> Two-Handle • 3-Hole Installation Valve Only



## Specifications

#### **Features**

- 15 GPM @ 45 PSI
- Valve Only
- Fixed Underbody
- 1/2" Copper Sweat Connections
- 3-Hole Installation
- Job Pack of 6 (JX6 Only)
- 10" Fixed Body
- Includes Inlet Line Test Plug
- Reversible Hot or Cold Valves
- Pforever Seal Ceramic Disc Valves
- Limited Lifetime Warranty

## Code Compliance

Pfister products are designed and manufactured in compliance with the following standards and codes:

IAPMO Certified to ASME A112.18.1/CSA B125.1

## Dimensions